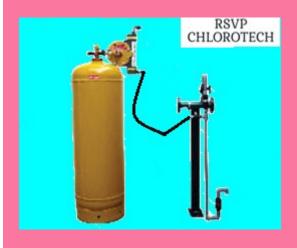

## **Tonner Mounted Vacuum Feed Chlorination System**

Chlorine is universally accepted for combating slime and algae better than any other chemical. The most important aspect of chlorine usage is its economy and effectiveness in killing bio –organisms. Other uses of chlorine include control of H2S and odour, fly control, sludge bulking and foaming control, ammonia oxidation, BOD reduction, disinfection, bleaching etc.

Chlorinator is a device to provide a continuous and constant supply of metered chlorine in the safest possible manner. Chlorinators find application in Drinking Water Treatment, Cooling Water Treatment, Waste Water Treatment, Bleaching, Pharmaceutical formulations and other industrial applications. Depending upon the mode of operation Gas Chlorinators are classified into two types namely Vacuum-Feed Gas Chlorinator and Gravity Feed Gas Chlorinator.